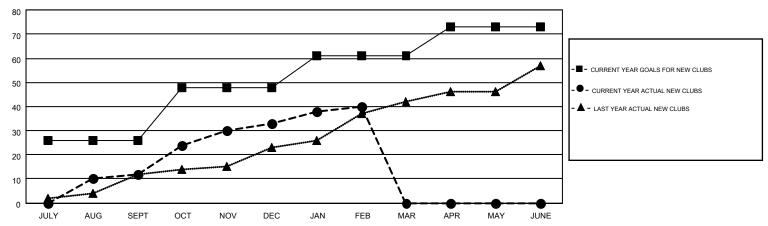

## MONTHLY MEMBERSHIP PROGRESS REPORT

Results as of: 2/28/2015

**LOCATION: INDIA** 

Multiple District 322

NA ZNALIL LIA CI

GMT: NAZMUL HAQUE GMT CA 6

| Clubs                 |                  |           |                  |                  | Members               |                    |                                        |                    |                  |
|-----------------------|------------------|-----------|------------------|------------------|-----------------------|--------------------|----------------------------------------|--------------------|------------------|
| RESULTS FOR 2014-2015 |                  |           |                  |                  | RESULTS FOR 2014-2015 |                    |                                        |                    |                  |
| QUARTER               | NEW CLUB<br>GOAL | NEW CLUBS | DROPPED<br>CLUBS | NET<br>GAIN/LOSS | QUARTER               | NEW MEMBER<br>GOAL | CHARTER AND<br>NEW<br>MEMBERS<br>ADDED | DROPPED<br>MEMBERS | NET<br>GAIN/LOSS |
| JULY/AUG/SEPT         | 26               | 12        | 11               | 1                | JULY/AUG/SEPT         | 758                | 1,370                                  | 1,056              | 314              |
| OCT/NOV/DEC           | 22               | 21        | 29               | -8               | OCT/NOV/DEC           | 557                | 1,419                                  | 1,204              | 215              |
| JAN/FEB/MAR           | 13               | 7         | 8                | -1               | JAN/FEB/MAR           | 583                | 652                                    | 366                | 286              |
| APR/MAY/JUNE          | 12               | 0         | 0                | 0                | APR/MAY/JUNE          | 63                 | 0                                      | 0                  | 0                |