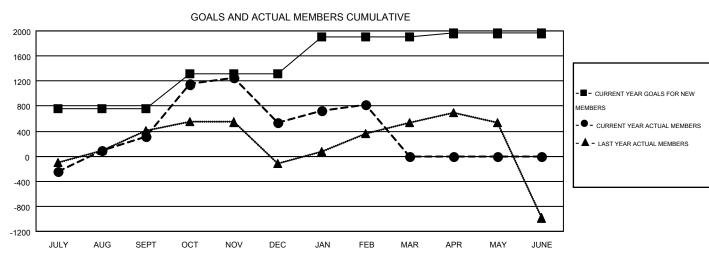

## MONTHLY MEMBERSHIP PROGRESS REPORT

Results as of: 2/28/2015

**LOCATION: INDIA** 

Multiple District 322

NA ZNALIL LIA CI

GMT: NAZMUL HAQUE GMT CA 6

| Clubs                 |                  |           |                  |                  | Members               |                    |                                        |                    |                  |
|-----------------------|------------------|-----------|------------------|------------------|-----------------------|--------------------|----------------------------------------|--------------------|------------------|
| RESULTS FOR 2014-2015 |                  |           |                  |                  | RESULTS FOR 2014-2015 |                    |                                        |                    |                  |
| QUARTER               | NEW CLUB<br>GOAL | NEW CLUBS | DROPPED<br>CLUBS | NET<br>GAIN/LOSS | QUARTER               | NEW MEMBER<br>GOAL | CHARTER AND<br>NEW<br>MEMBERS<br>ADDED | DROPPED<br>MEMBERS | NET<br>GAIN/LOSS |
| JULY/AUG/SEPT         | 26               | 12        | 11               | 1                | JULY/AUG/SEPT         | 758                | 1,370                                  | 1,056              | 314              |
| OCT/NOV/DEC           | 22               | 21        | 29               | -8               | OCT/NOV/DEC           | 557                | 1,419                                  | 1,204              | 215              |
| JAN/FEB/MAR           | 13               | 7         | 8                | -1               | JAN/FEB/MAR           | 583                | 652                                    | 366                | 286              |
| APR/MAY/JUNE          | 12               | 0         | 0                | 0                | APR/MAY/JUNE          | 63                 | 0                                      | 0                  | 0                |